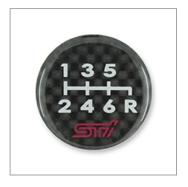

### SHIFT PATTERN EMBLEM 6MT-B

STSG13100830

1,050YEN

COPYRIGHT © SUBARU TECNICA INTERNATIONAL ALL RIGHT RESERVED.

STI EMBLEM (CARBON)

STSG12100910

2,200YEN

tS ACCESS KEY COVER