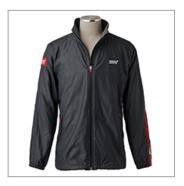

STSG17100460 (S) STSG17100470 (M) STSG17100480 (L) STSG17100490 (XL) 16,800YEN

WARM JACKET WITH INNER VEST STSG16100820 (S) STSG16100830 (M) STSG16100840 (L) STSG16100850 (XL) 35,000YEN

| • • • • • • |  |
|-------------|--|
|             |  |
|             |  |
|             |  |
|             |  |