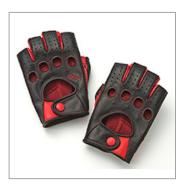

# DRIVING GLOVE

STSG15100080 (S) STSG15100090 (M) STSG15100100 (L) STSG15100110 (XL)

28,000YEN

MECHANIC APRON

STSG15100020

6,300YEN