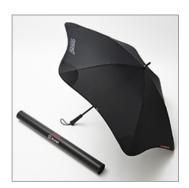

UMBRELLA COVER

STSG16100940

3,000YEN

UMBRELLA CLASSIC

STSG16100900

9,200YEN

BABY CAPE (REVERSIBLE)

STSG16100870