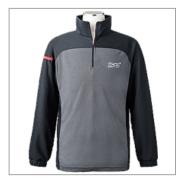

STSG17100460 (S) STSG17100470 (M) STSG17100480 (L) STSG17100490 (XL) 16,800YEN

WARM JACKET WITH INNER VEST STSG16100820 (S) STSG16100830 (M) STSG16100840 (L) STSG16100850 (XL) 35,000YEN

| • • • • • • |  |
|-------------|--|
|             |  |
|             |  |
|             |  |
|             |  |