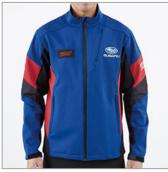

# **STI APPAREL & GOODS**

Jacket

LIGHT HOODIE (S)

STSG20100080 (S) STSG20100100 (L)

11,000YEN

TEAM SOFTSHELL JACKET STSG19101070 (S) STSG19101080 (M)

22,000YEN

TEAM JACKET