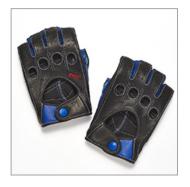

#### DRIVING GLOVE (BLUE)

STSG16100110 (BLUE S) STSG16100120 (BLUE M) STSG16100130 (BLUE L) STSG16100140 (BLUE LL)

28,000YEN