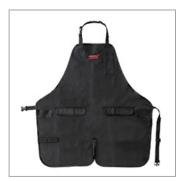

# DRIVING GLOVE

STSG15100080 (S) STSG15100090 (M) STSG15100100 (L) STSG15100110 (XL)

28,000YEN

MECHANIC APRON

STSG15100020

6,300YEN