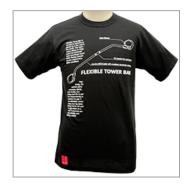

STI SPORT PARTS T-SHIRT (FLEXIBLE TOWER BAR)

STSG15100310 (S)

3,500YEN

DRY MESH LONG SLEEVE

STSG13100750 (S)

7,800YEN

| 557 |
|-----|
|     |

DRY MESH T-SHIRT