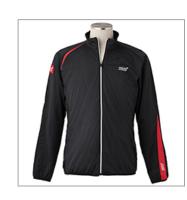

STSG17100460 (S) STSG17100470 (M) STSG17100480 (L) STSG17100490 (XL) 16,800YEN

WARM JACKET WITH INNER VEST STSG16100820 (S) STSG16100830 (M) STSG16100840 (L) STSG16100850 (XL) 35,000YEN

| • • • • • • |  |
|-------------|--|
|             |  |
|             |  |
|             |  |
|             |  |