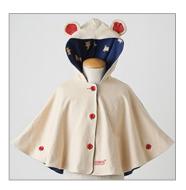

UMBRELLA COVER

STSG16100940

3,000YEN

UMBRELLA CLASSIC

STSG16100900

9,200YEN

BABY CAPE (REVERSIBLE)

STSG16100870

5,600YEN

COPYRIGHT © SUBARU TECNICA INTERNATIONAL ALL RIGHT RESERVED.

Lifestyle

THIN CARD CASE

STSG15100750 (BLACK )

6,700YEN

THIN CARD CASE LIMITED RED VERSION

STSG15100740 (CHERRY RED )